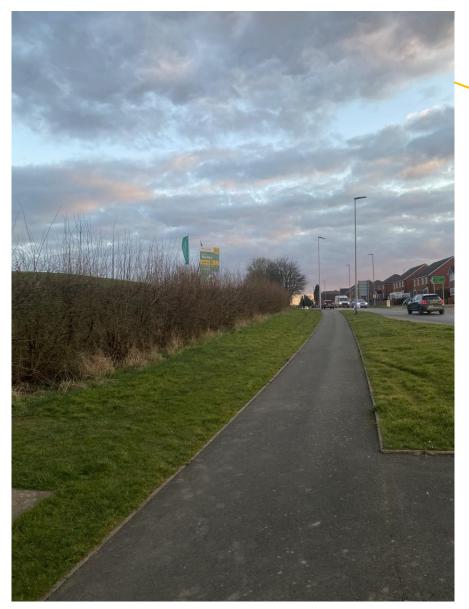

## Land Adjacent to Birmingham Road, Redditch Worcestershire

**Proposal**: Retrospective application for consent to display 1x V-Board and 2x flagpole and flags to advertise residential development approved under 19/00977/HYB

#### Flags and V-Board plans

V-BOARD & FLAGS

6m Flagpole [x2]

not be used or shown to third parties without our prior written consent.