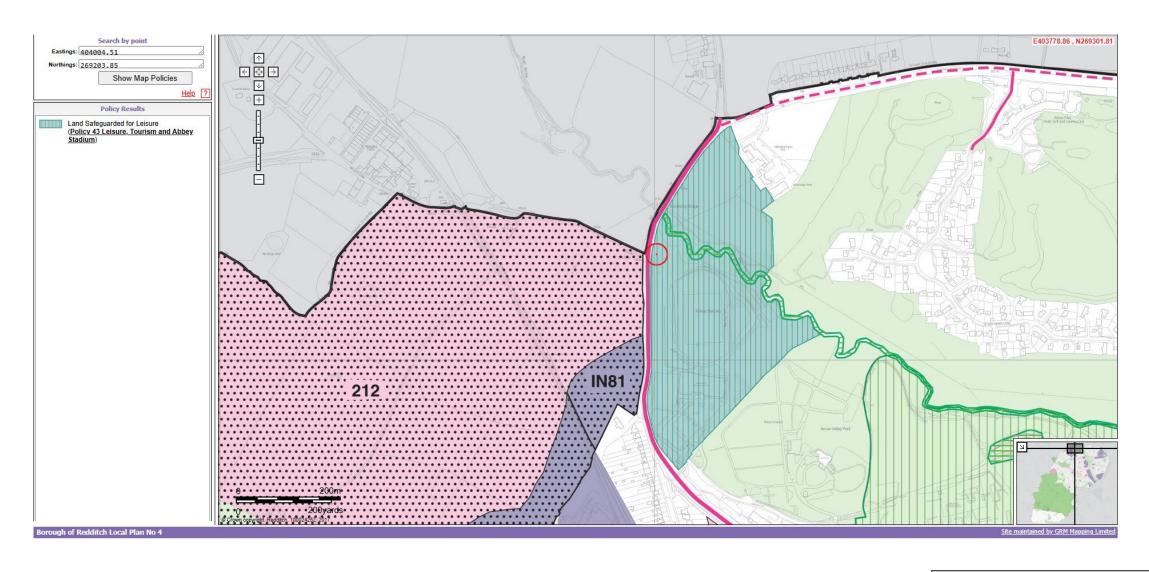

#### 25/00207/ADV

## Land Adjacent to Birmingham Road, Redditch Worcestershire

**Proposal**: Retrospective application for consent to display 1x V-Board and 2x flagpole and flags to advertise residential development approved under 19/00977/HYB

#### Recommendation:

That having regard to the development plan and to all other material considerations, Advertisement Consent be GRANTED subject to conditions.

#### Site Location Plan



#### Aerial Photograph of site



#### Redditch Borough Plan Proposals Map



#### Flags and V-Board plans

V-BOARD & FLAGS





6m Flagpole [x2]









not be used or shown to third parties without our prior written consent.

## Flagpole plans























# Application 19/00977/HYB which the signs relate to