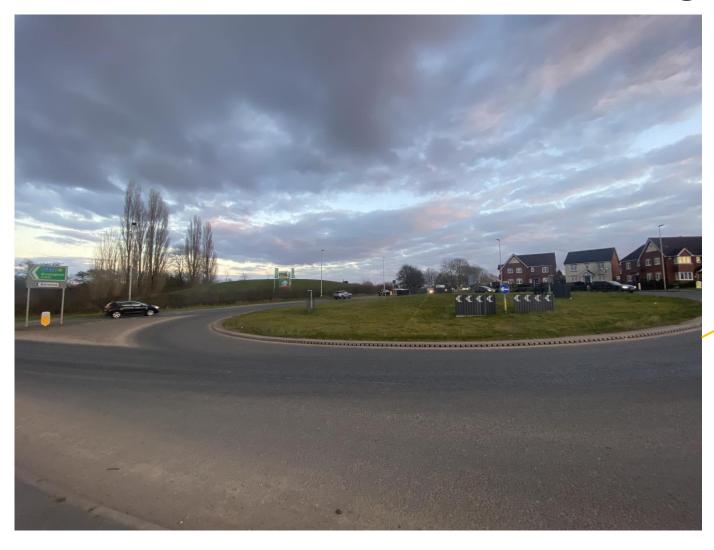

## Land Adjacent to Birmingham Road, Redditch Worcestershire

**Proposal**: Retrospective application for consent to display 1x V-Board and 2x flagpole and flags to advertise residential development approved under 19/00977/HYB

#### Flags and V-Board plans

V-BOARD & FLAGS

6m Flagpole [x2]

not be used or shown to third parties without our prior written consent.