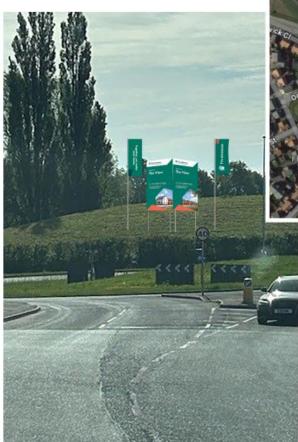

## Land Adjacent to Birmingham Road, Redditch Worcestershire

**Proposal**: Retrospective application for consent to display 1x V-Board and 2x flagpole and flags to advertise residential development approved under 19/00977/HYB

#### Flags and V-Board plans

V-BOARD & FLAGS

6m Flagpole [x2]

not be used or shown to third parties without our prior written consent.