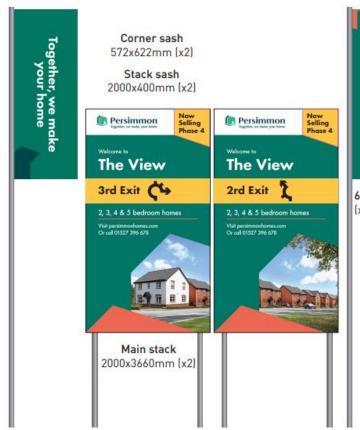

#### Flags and V-Board plans

V-BOARD & FLAGS

6m Flagpole [x2]

not be used or shown to third parties without our prior written consent.

## Flagpole plans