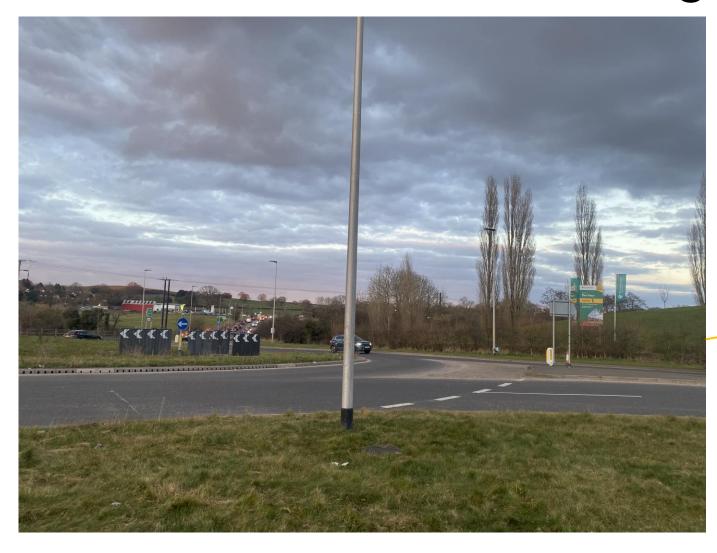

## Land Adjacent to Birmingham Road, Redditch Worcestershire

**Proposal**: Retrospective application for consent to display 1x V-Board and 2x flagpole and flags to advertise residential development approved under 19/00977/HYB

#### Flags and V-Board plans

V-BOARD & FLAGS

6m Flagpole [x2]

not be used or shown to third parties without our prior written consent.