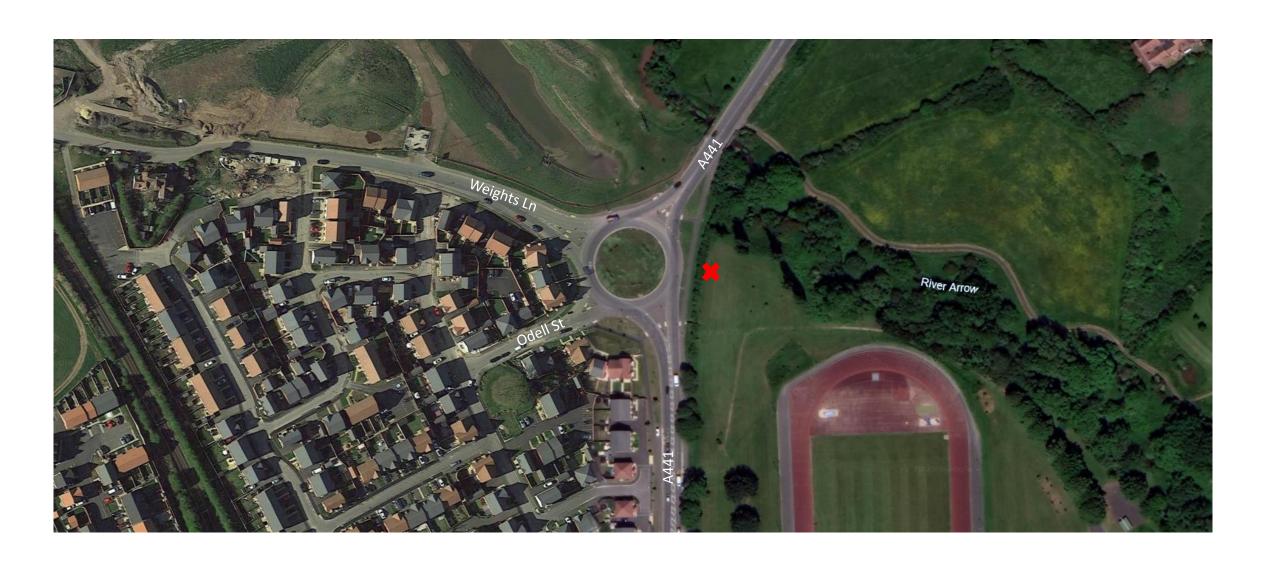

#### 25/00207/ADV

## Land Adjacent to Birmingham Road, Redditch Worcestershire

**Proposal**: Retrospective application for consent to display 1x V-Board and 2x flagpole and flags to advertise residential development approved under 19/00977/HYB

#### Recommendation:

That having regard to the development plan and to all other material considerations, Advertisement Consent be GRANTED subject to conditions.

#### Site Location Plan



#### Aerial Photograph of site



#### Redditch Borough Plan Proposals Map



#### Flags and V-Board plans

V-BOARD & FLAGS





6m Flagpole [x2]









not be used or shown to third parties without our prior written consent.

## Flagpole plans























# Application 19/00977/HYB which the signs relate to