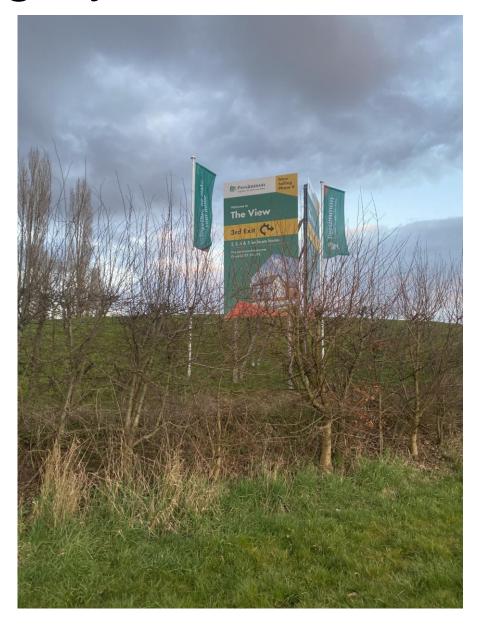

## Land Adjacent to Birmingham Road, Redditch Worcestershire

**Proposal**: Retrospective application for consent to display 1x V-Board and 2x flagpole and flags to advertise residential development approved under 19/00977/HYB

#### Flags and V-Board plans

V-BOARD & FLAGS

6m Flagpole [x2]

not be used or shown to third parties without our prior written consent.