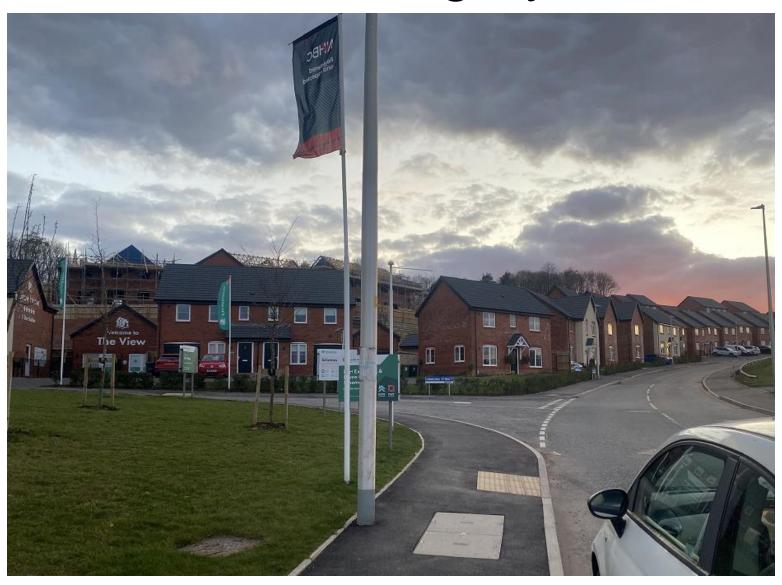

## Land Adjacent to Birmingham Road, Redditch Worcestershire

**Proposal**: Retrospective application for consent to display 1x V-Board and 2x flagpole and flags to advertise residential development approved under 19/00977/HYB

#### Flags and V-Board plans

V-BOARD & FLAGS

6m Flagpole [x2]

not be used or shown to third parties without our prior written consent.