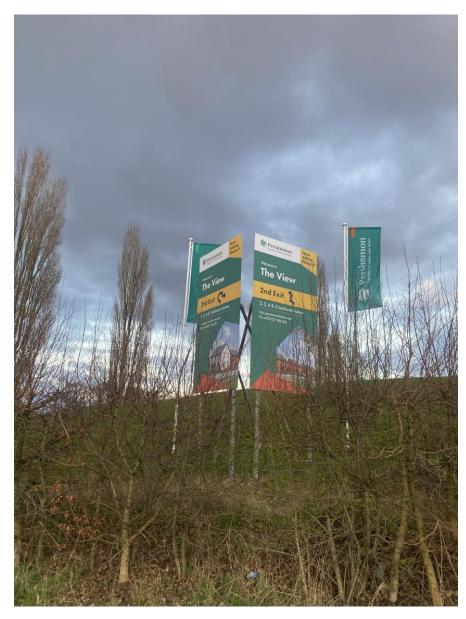

## Land Adjacent to Birmingham Road, Redditch Worcestershire

**Proposal**: Retrospective application for consent to display 1x V-Board and 2x flagpole and flags to advertise residential development approved under 19/00977/HYB

#### Flags and V-Board plans

V-BOARD & FLAGS

6m Flagpole [x2]

not be used or shown to third parties without our prior written consent.