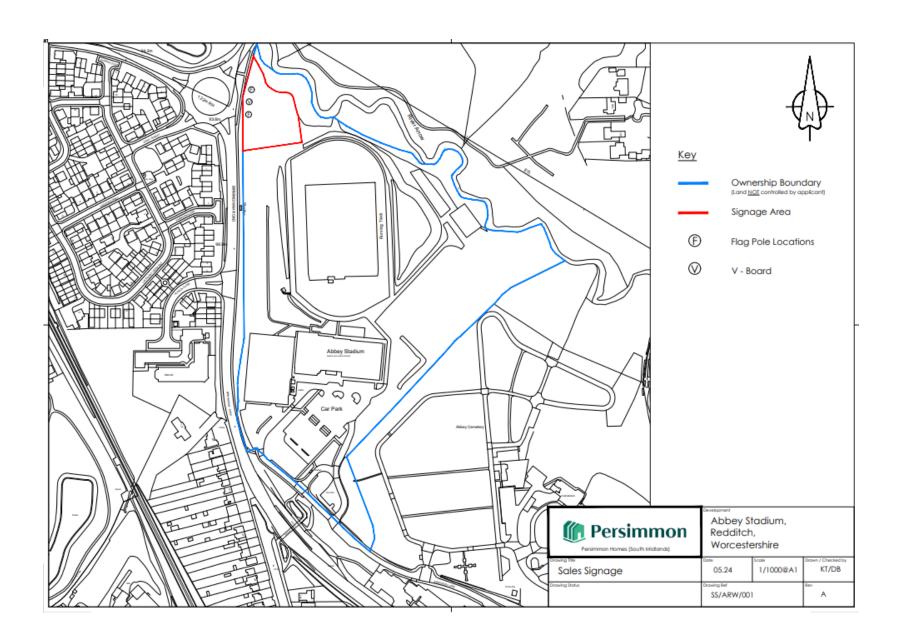

#### 25/00207/ADV

## Land Adjacent to Birmingham Road, Redditch Worcestershire

**Proposal**: Retrospective application for consent to display 1x V-Board and 2x flagpole and flags to advertise residential development approved under 19/00977/HYB

#### Recommendation:

That having regard to the development plan and to all other material considerations, Advertisement Consent be GRANTED subject to conditions.

#### Site Location Plan



#### Aerial Photograph of site



#### Redditch Borough Plan Proposals Map



#### Flags and V-Board plans

V-BOARD & FLAGS





6m Flagpole [x2]









not be used or shown to third parties without our prior written consent.

## Flagpole plans























# Application 19/00977/HYB which the signs relate to