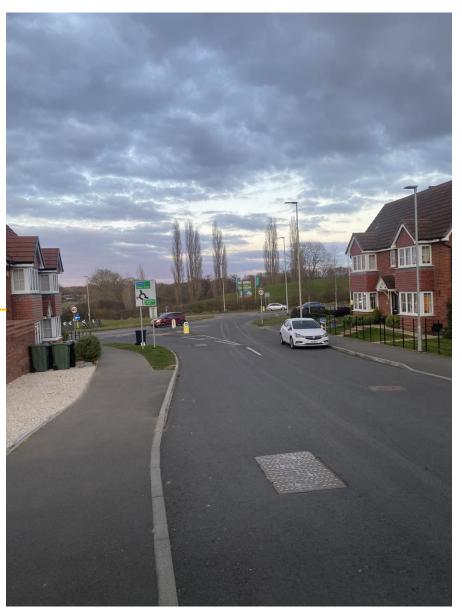

## Land Adjacent to Birmingham Road, Redditch Worcestershire

**Proposal**: Retrospective application for consent to display 1x V-Board and 2x flagpole and flags to advertise residential development approved under 19/00977/HYB

#### Flags and V-Board plans

V-BOARD & FLAGS

6m Flagpole [x2]

not be used or shown to third parties without our prior written consent.