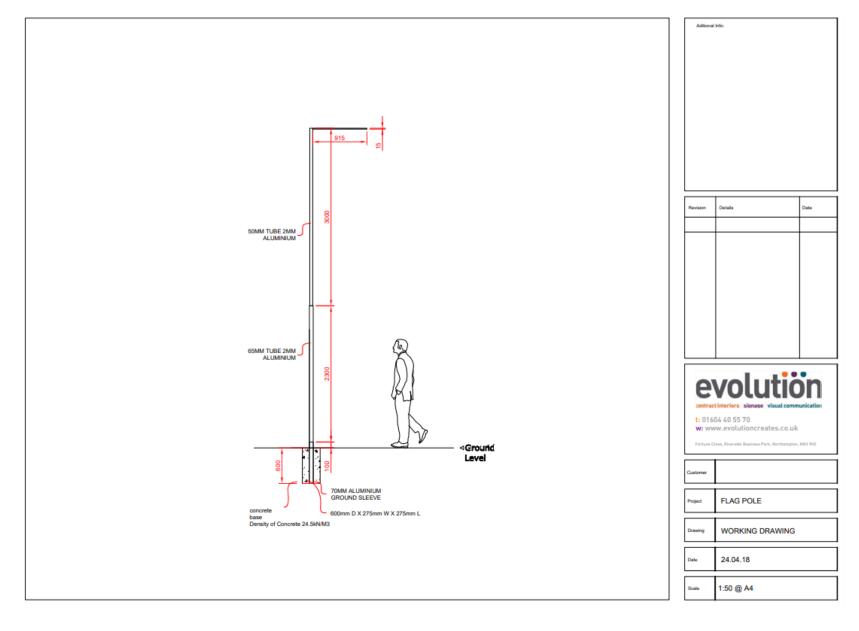

#### 25/00207/ADV

## Land Adjacent to Birmingham Road, Redditch Worcestershire

**Proposal**: Retrospective application for consent to display 1x V-Board and 2x flagpole and flags to advertise residential development approved under 19/00977/HYB

#### Recommendation:

That having regard to the development plan and to all other material considerations, Advertisement Consent be GRANTED subject to conditions.

#### Site Location Plan



#### Aerial Photograph of site



#### Redditch Borough Plan Proposals Map



#### Flags and V-Board plans

V-BOARD & FLAGS





6m Flagpole [x2]









not be used or shown to third parties without our prior written consent.

## Flagpole plans























# Application 19/00977/HYB which the signs relate to